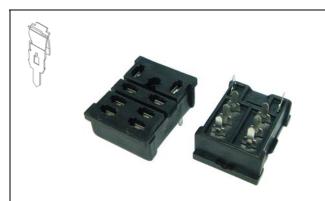

## Main Feature:

- Socket with PCB terminal.
- No reduction of protection class or creepage/clearance with plastic retainer.
- Easy replacement of relays.
- Socket can be used as connector for diagnosis function.
- Sockets and accessories: RoHS compliance (Directive 2002/95/EC).

Socket with PCB-type terminal Approvals: 

E306487

| Accessories:    | Technical data:                           | Technical data:        |  |
|-----------------|-------------------------------------------|------------------------|--|
| Metal Retainer: | Rated current                             | 10A                    |  |
|                 | Rated voltage / max. Switching voltage AC | 150/250 VAC            |  |
|                 | Dielectric strength coil-contact circuit  | 1,500 V <sub>rms</sub> |  |
|                 | Insulation resistance (at 500VDC)         | 100M $\Omega$          |  |
|                 | Material group of insulation parts        | ≧IIIa                  |  |
|                 | Insulation to IEC 60664-1                 |                        |  |
|                 | Type of insulation coil-contact circuit   | reinforced             |  |
|                 | Open contact circuit                      | functional             |  |
|                 | Rated insulation voltage                  | 250V                   |  |
|                 | Pollution degree                          | 2                      |  |
|                 | Rated voltage system                      | 230/400V               |  |
|                 | Over voltage category                     | Ш                      |  |
|                 | RoHS Directive 2002/95/EC                 |                        |  |
|                 | Sockets, retainers and marking tag:       | compliant              |  |
|                 | Degree of protection DIN 40050            | IP20                   |  |
|                 | Ambient temperature range                 | -25+55°C               |  |
|                 | Terminals                                 | PCB                    |  |
|                 | Insertion cycles                          | A (10)                 |  |
|                 | Mounting distance                         | 0, dense packing       |  |
|                 | Weight                                    | 9g                     |  |
|                 | Packaging unit                            | 100pcs.                |  |
|                 |                                           |                        |  |
|                 |                                           |                        |  |
|                 |                                           |                        |  |
|                 |                                           |                        |  |
|                 |                                           |                        |  |
|                 |                                           |                        |  |
|                 |                                           |                        |  |