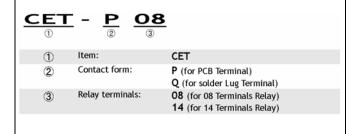

| 9g                     |  |
|                 | Packaging unit                            | 100pcs.                |  |
|                 |                                           |                        |  |
|                 |                                           |                        |  |
|                 |                                           |                        |  |
|                 |                                           |                        |  |
|                 |                                           |                        |  |
|                 |                                           |                        |  |
|                 |                                           |                        |  |

## Order Information:



## Dimension:



поставщик: "OOO KOHTAKT" web: <a href="http://kontakt-t.ru">http://kontakt-t.ru</a> тел./ф.: (8634)369-333 e-mail: info@kontakt-t.ru