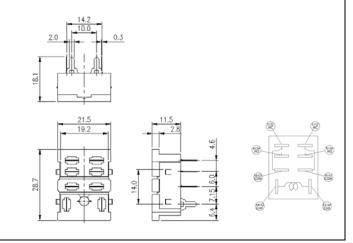

## Dimension:

поставщик: "OOO KOHTAKT" web: <a href="http://kontakt-t.ru">http://kontakt-t.ru</a> тел./ф.: (8634)369-333 e-mail: info@kontakt-t.ru