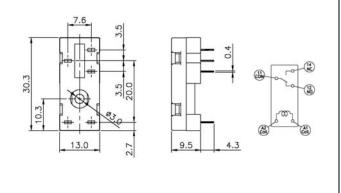

## Dimension:

поставщик: "OOO KOHTAKT" web: <a href="http://kontakt-t.ru">http://kontakt-t.ru</a> тел./ф.: (8634)369-333 e-mail: info@kontakt-t.ru