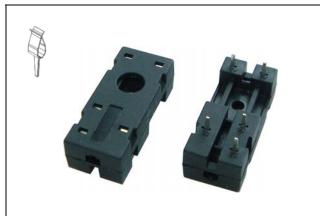

## CSR-P35

## Main Feature:

- Socket with PCB terminal.
- No reduction of protection class or creepage/clearance with plastic retainer.
- Easy replacement of relays.
- Socket can be used as connector for diagnosis function.
- Sockets and accessories: RoHS compliance (Directive 2002/95/EC).

Socket with PCB-type terminal Approvals:

c**Я**1°us **Я1**° €

E306487

| Accessories:    |                   | Technical data:                           |                        |
|-----------------|-------------------|-------------------------------------------|------------------------|
| Metal Retainer: | Plastic Retainer: | Rated current                             | 12A                    |
|                 |                   | Rated voltage / max. Switching voltage AC | 150/300 VAC            |
|                 |                   | Dielectric strength coil-contact circuit  | 2,500 V <sub>rms</sub> |
|                 |                   | Clearance / creepage coil-contact circuit | ≥4/4mm                 |
|                 |                   | Material group of insulation parts        | ≧IIIa                  |
| \ 1             |                   | Insulation to IEC 60664-1                 |                        |
| \               |                   | Type of insulation coil-contact circuit   | reinforced             |
| 6               |                   | Open contact circuit                      | functional             |
|                 |                   | Rated insulation voltage                  | 250V                   |
|                 | •                 | Pollution degree                          | 2                      |
|                 |                   | Rated voltage system                      | 230/400V               |
| 6               |                   | Over voltage category                     | Ш                      |
|                 |                   | RoHS Directive 2002/95/EC                 |                        |
| 1               |                   | Sockets, retainers and marking tag:       | compliant              |
| \               |                   | Degree of protection DIN 40050            | IP20                   |
| 6               | 1 1               | Ambient temperature range                 | -25+70°C               |
|                 |                   | Terminals                                 | PCB                    |
| *               | 4                 | Insertion cycles                          | A (10)                 |
|                 |                   | Max. Insertion Force total                | 100N                   |
|                 |                   | Mounting distance                         | 0, dense packing       |
|                 |                   | Weight                                    | 3g                     |
|                 |                   | Packaging unit                            | 100pcs.                |
|                 |                   |                                           |                        |
| 6               |                   |                                           |                        |
| J               | J                 |                                           |                        |
|                 |                   |                                           |                        |
|                 |                   |                                           |                        |
|                 |                   |                                           |                        |