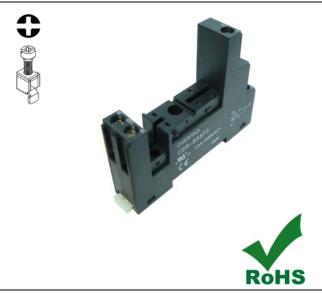

# CSR-S35F3

### Main Feature:

- Socket with screw terminal.
- No reduction of protection class or creepage/clearance with plastic retainer.
- Easy replacement of relays.
- Retainer clip with ejection function for relays of 16, 20 or 25mm height.
- Socket can be used as connector for diagnosis function.
- Sockets and accessories: RoHS compliance (Directive 2002/95/EC).