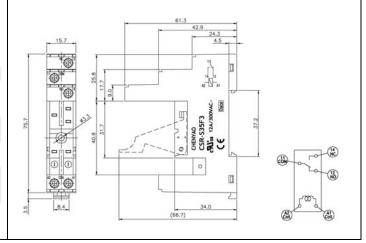

# Dimension:

поставщик: **"OOO KOHTAKT"** web: <a href="http://kontakt-t.ru">http://kontakt-t.ru</a> e-mail: <a href="mailto:info@kontakt-t.ru">info@kontakt-t.ru</a>

#### Accessories: Technical data: LED Module: Grip: Rated current 12A Rated voltage / max. Switching voltage AC Dielectric strength coil-contact circuit 300 VAC 4,000 V<sub>rms</sub> Clearance / creepage coil-contact circuit ≥8/8mm Material group of insulation parts ≥IIIa Insulation to IEC 60664-1 Type of insulation coil-contact circuit basic Open contact circuit functional Rated insulation voltage 250V Jump Link: Pollution degree 230/400V Rated voltage system Over voltage category ${\rm I\hspace{-.1em}I\hspace{-.1em}I}$ RoHS Directive 2002/95/EC Sockets, retainers and marking tag: compliant Degree of protection DIN 40050 IP20 -25...+<mark>70°</mark>℃ Ambient temperature range Terminals screw Terminal screw torque acc. IEC 61984 0.5Nm Max. 0.7Nm Writing Tab: Wire cross section 2X2.5mm<sup>2</sup> Single wire Fine wire 2x2.5mm<sup>2</sup> With bootlace crimp (DIN 46228/1) 2x1.5mm<sup>2</sup> A (10) Insertion cycles Max. Insertion Force total 100N Mounting distance 0, dense packing Weight 34g Packaging unit 20 pcs