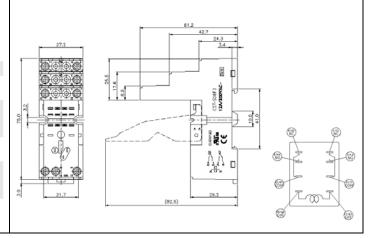

Socket with screw-type terminal for DIN-rail mounting Approvals: c**911**°us **911**° €€

E306487

| Accessories:     |              | lechnical data:                           | Technical data:        |  |
|------------------|--------------|-------------------------------------------|------------------------|--|
| .ED Module:      | Grip:        | Rated current                             | 12A                    |  |
|                  | 4 4          | Rated voltage / max. Switching voltage AC | 150/300 VAC            |  |
|                  |              | Dielectric strength coil-contact circuit  | 2,500 V <sub>rms</sub> |  |
| 20.00            | 7 7          | Clearance / creepage coil-contact circuit | ≥3/4mm                 |  |
| ***              |              | Material group of insulation parts        | ≧IIIa                  |  |
|                  |              | Insulation to IEC 60664-1                 |                        |  |
|                  | 4.4          | Type of insulation coil-contact circuit   | basic                  |  |
|                  |              | Open contact circuit                      | functional             |  |
| Law III          |              | Rated insulation voltage                  | 250V                   |  |
|                  | 5.4          | Pollution degree                          | 2                      |  |
| - 1              |              | Rated voltage system                      | 230/400V               |  |
|                  |              | Over voltage category                     | Ш                      |  |
|                  |              | RoHS Directive 2002/95/EC                 |                        |  |
|                  |              | Sockets, retainers and marking tag:       | compliant              |  |
| Jump Link: Writi | Writing Tab: | Degree of protection DIN 40050            | IP20                   |  |
|                  |              | Ambient temperature range                 | -25+70°C               |  |
|                  |              | Terminals                                 | screw                  |  |
|                  |              | Terminal screw torque acc. IEC 61984      | 0.5Nm                  |  |
|                  |              | Max.                                      | 0.7Nm                  |  |
|                  |              | Wire cross section                        |                        |  |
|                  |              | Single wire                               | 1x4.0mm <sup>2</sup>   |  |
|                  |              | Fine wire                                 | 2x2.5mm <sup>2</sup>   |  |
|                  |              | With bootlace crimp (DIN 46228/1)         | 2x1.5mm <sup>2</sup>   |  |
|                  |              | Insertion cycles                          | A (10)                 |  |
|                  |              | Max. Insertion Force total                | 100N                   |  |
|                  |              | Mounting distance                         | 0, dense packing       |  |
|                  |              | Weight                                    | 44g                    |  |
|                  |              | Packaging unit                            | 10 pcs.                |  |
|                  |              |                                           |                        |  |